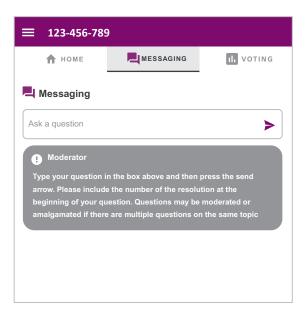

To view the webcast you must tap the broadcast arrow on your screen and press the play button. Click the arrow to switch between screens.

6

To ask a question tap on the question icon , type your question in the chat box at the top of the screen and select the send icon. Confirmation that your message has been received will appear.