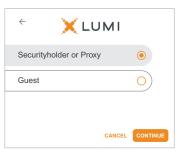

1

Select the relevant log in option to represent yourself in the meeting.
Note that only Securityholders and Proxies can vote and ask questions in the meeting.

To register as a securityholder, select 'Securityholder or Proxy' and enter your SRN or HIN and Postcode or Country Code.

# ○ To register as a proxyholder,

select 'Securityholder or Proxy' and you will need your username and password as provided by Computershare. In the 'SRN or HIN' field enter your username and in the 'Postcode or Country Code' field enter your password.

## $\bigcap R$ To register as a guest,

select 'Guest' and enter your name and email address.

Once logged in, you will see the home page, which displays the meeting title and name of the registered securityholder or nominated proxy.