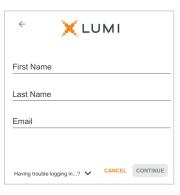

## $\bigcap R$ To register as a guest,

select 'Guest' and enter your name and email address.

Once logged in, you will see the home page, which displays the meeting title and name of the registered securityholder or nominated proxy.