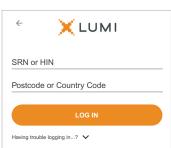

### TO LOG IN, YOU MUST HAVE THE FOLLOWING INFORMATION:

#### Meeting ID

Meeting ID as provided in the Notice of Meeting.

#### **Australian Residents**

- > **Username** (SRN or HIN) and
- > Password (postcode of your registered address).

#### **Overseas Residents**

- > **Username** (SRN or HIN) and
- > Password (three-character country code) e.g. New Zealand - NZL; United Kingdom - GBR; United States of America - USA; Canada - CAN.

A full list of country codes is provided at the end of this guide.

#### **Appointed Proxies**

To receive your unique username and password, please contact Computershare Investor Services on +61 3 9415 4024 during the online registration period which will open 1 hour before the start of the meeting.