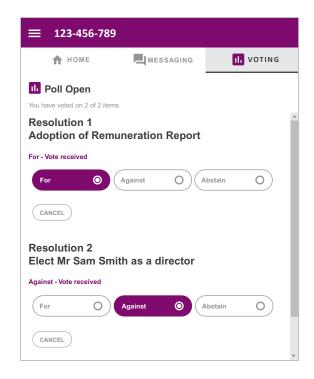

To ask a question verbally follow the instructions on the home page  $\hat{\mathbf{n}}$  of the virtual meeting platform.

When the Chair declares the poll open:

- > A voting icon •• will appear on screen and the meeting resolutions will be displayed
- > To vote, select one of the voting options. Your response will be highlighted
- > To change your vote, simply select a different option to override

The number of items you have voted on or are yet to vote on, is displayed at the top of the screen. Votes may be changed up to the time the Chair closes the poll.