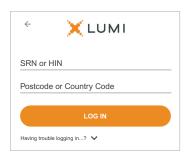

### TO LOG IN, YOU MUST HAVE THE FOLLOWING INFORMATION:

#### Meeting ID

Meeting ID as provided in the Notice of Meeting.

#### **Australian Residents**

- > **Username** (SRN or HIN) and
- > Password (postcode of your registered address).

#### **Overseas Residents**

- > **Username** (SRN or HIN) and
- > Password (three-character country code) e.g. New Zealand - NZL; United Kingdom - GBR; United States of America - USA; Canada - CAN.

A full list of country codes is provided at the end of this guide.

#### **Appointed Proxies**

To receive your unique username and password, please contact Computershare Investor Services on +61 3 9415 4024 during the online registration period which will open 1 hour before the start of the meeting.