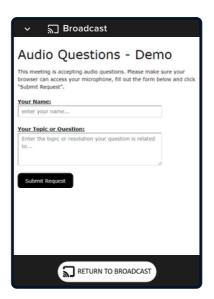

# 11 For shareholders and appointed proxies only. To ask a question orally:

- Click on the 'Request to speak' button at the bottom of the broadcast window
- · Confirm your details
- · Click 'Submit Request'
- · Follow the instructions on screen to connect

You will hear the meeting while you wait to ask your question.