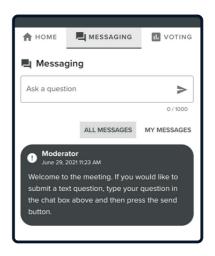

There is no need to press a submit or send button. Your vote is automatically counted.

Votes may be changed up to the time the Chair closes the poll.

Por shareholders and appointed proxies only.

To ask a written question, tap on the messaging icon , type your question in the chat box at the top of the screen and select the send icon .

Confirmation that your message has been received will appear.

10 For shareholders and appointed proxies only.

Questions sent via the Lumi platform may be moderated before being sent to the Chair. This is to avoid repetition and remove any inappropriate language.

A copy of your sent questions, along with any written responses from the meeting team, can be viewed by selecting "my messages".