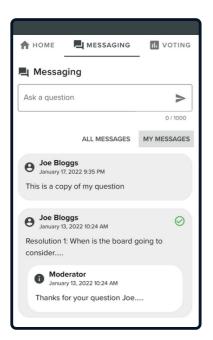

There is no need to press a submit or send button. Your vote is automatically counted.

Votes may be changed up to the time the Chair closes the poll.

Por shareholders and appointed proxies only.

To ask a written question, tap on the messaging icon , type your question in the chat box at the top of the screen and select the send icon .

Confirmation that your message has been received will appear.

10 For shareholders and appointed proxies only.

Questions sent via the Lumi platform may be moderated before being sent to the Chair. This is to avoid repetition and remove any inappropriate language.

A copy of your sent questions, along with any written responses from the meeting team, can be viewed by selecting "my messages".