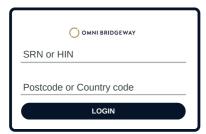

To register as a shareholder, select 'Securityholder or Proxy' and enter your SRN or HIN and Postcode or Country Code.

To register as a proxyholder, select 'Securityholder or Proxy' and you will need your username and password as provided by Computershare. In the 'SRN or HIN' field enter your username and in the 'Postcode or Country Code' field enter your password.