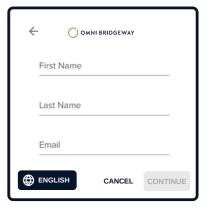

#### Guests

To register as a guest, you will need to enter your name and email address.

**To register as a guest,** select 'Guest' and enter your name and email address.

Once logged in, you will see the home page, which displays the meeting title and instructions.

On a desktop/laptop device the webcast will appear at the side automatically.
On a mobile device, select the broadcast icon at the bottom of the screen to watch the webcast.