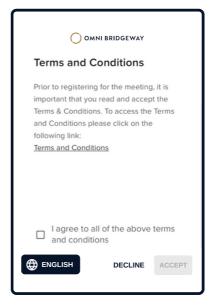

To proceed into the meeting, you will need to read and accept the Terms and Conditions.

Select the relevant log in option to represent yourself in the meeting.

Note that only shareholders and proxies can vote and ask questions in the meeting.