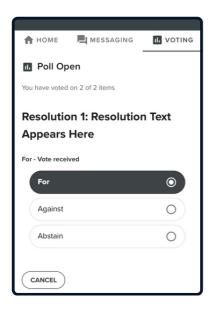

Desktop/laptop users can watch the webcast full screen, by selecting the full screen icon To reduce the webcast to its original size, select the X at the top of the broadcast window.

- For shareholders and appointed proxies only.
  When the Chair declares the poll open:
  - A voting icon will appear on screen and the meeting resolutions will be displayed
  - To vote, select one of the voting options. Your response will be highlighted
  - To change your vote, simply select a different option to override

There is no need to press a submit or send button. Your vote is automatically counted.

Votes may be changed up to the time the Chair closes the poll.

Por shareholders and appointed proxies only.

To ask a written question, tap on the messaging icon , type your question in the chat box at the top of the screen and select the send icon .