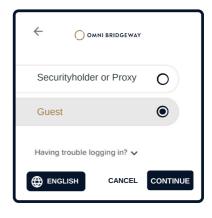

#### Guests

To register as a guest, you will need to enter your name and email address.

**To register as a guest,** select 'Guest' and enter your name and email address.

Once logged in, you will see the home page, which displays the meeting title and instructions.

On a desktop/laptop device the webcast will appear at the side automatically.
On a mobile device, select the broadcast icon at the bottom of the screen to watch the webcast.