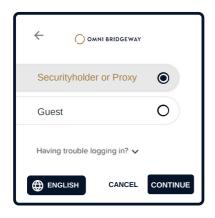

To proceed into the meeting, you will need to read and accept the Terms and Conditions.

Select the relevant log in option to represent yourself in the meeting.

Note that only shareholders and proxies can vote and ask questions in the meeting.

To register as a shareholder, select 'Securityholder or Proxy' and enter your SRN or HIN and Postcode or Country Code.

To register as a proxyholder, select 'Securityholder or Proxy' and you will need your username and password as provided by Computershare. In the 'SRN or HIN' field enter your username and in the 'Postcode or Country Code' field enter your password.

**To register as a guest,** select 'Guest' and enter your name and email address.

Once logged in, you will see the home page, which displays the meeting title and instructions.

On a desktop/laptop device the webcast will appear at the side automatically.
On a mobile device, select the broadcast icon at the bottom of the screen to watch the webcast.