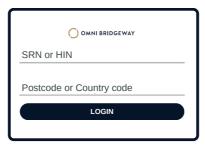

#### **Australian residents**

- Username (SRN or HIN)
- Password
   (postcode of your registered address)

(\*)Your SRN / HIN can be located on your proxy form.

#### **Overseas residents**

- Username (SRN or HIN)
- Password

   (three-character country code)
   e.g. New Zealand NZL; United
   Kingdom GBR; United States
   of America USA; Canada CAN

A full list of country codes can be found at the end of this guide.

To register as a shareholder, select 'Securityholder or Proxy' and enter your SRN or HIN and Postcode or Country Code.

To register as a proxyholder, select 'Securityholder or Proxy' and you will need your username and password as provided by Computershare. In the 'SRN or HIN' field enter your username and in the 'Postcode or Country Code' field enter your password.