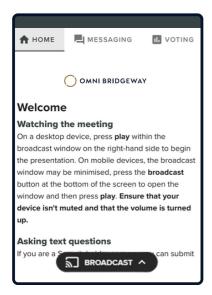

**To register as a guest,** select 'Guest' and enter your name and email address.

Once logged in, you will see the home page, which displays the meeting title and instructions.

On a desktop/laptop device the webcast will appear at the side automatically.
On a mobile device, select the broadcast icon at the bottom of the screen to watch the webcast.

During the meeting, mobile users can minimise the webcast at any time by selecting the arrow by the broadcast icon. You will still be able to hear the meeting. Selecting the broadcast icon again will reopen the webcast.

Desktop/laptop users can watch the webcast full screen, by selecting the full screen icon To reduce the webcast to its original size, select the X at the top of the broadcast window.

- For shareholders and appointed proxies only.
  When the Chair declares the poll open:
  - A voting icon will appear on screen and the meeting resolutions will be displayed
  - To vote, select one of the voting options. Your response will be highlighted
  - To change your vote, simply select a different option to override