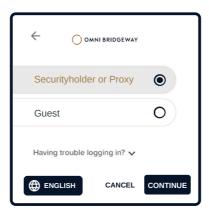

To proceed into the meeting, you will need to read and accept the Terms and Conditions.

Select the relevant log in option to represent yourself in the meeting.

Note that only shareholders and proxies can vote and ask questions in the meeting.

To register as a shareholder, select 'Securityholder or Proxy' and enter your SRN or HIN and Postcode or Country Code.

To register as a proxyholder, select 'Securityholder or Proxy' and you will need your username and password as provided by Computershare. In the 'SRN or HIN' field enter your username and in the 'Postcode or Country Code' field enter your password.

**To register as a guest,** select 'Guest' and enter your name and email address.

Once logged in, you will see the home page, which displays the meeting title and instructions.

On a desktop/laptop device the webcast will appear at the side automatically.
On a mobile device, select the broadcast icon at the bottom of the screen to watch the webcast.